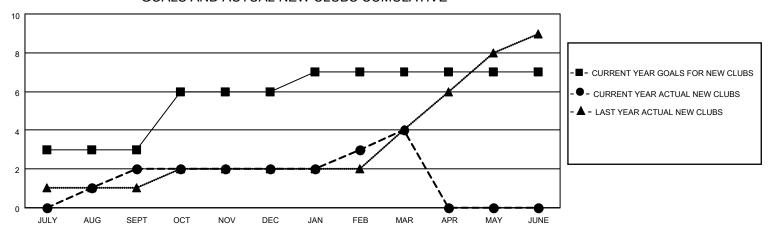

## MONTHLY MEMBERSHIP PROGRESS REPORT

LOCATION INDIA District 322C3 Results as of: 3/31/2023

| Clubs                 |               |           |               | Members               |                        |                         |                                                    |
|-----------------------|---------------|-----------|---------------|-----------------------|------------------------|-------------------------|----------------------------------------------------|
| RESULTS FOR 2022-2023 |               |           |               | RESULTS FOR 2022-2023 |                        |                         |                                                    |
| QUARTER               | NEW CLUB GOAL | NEW CLUBS | DROPPED CLUBS | QUARTER MEME          | BER GROWTH NET<br>GOAL | MEMBER GROWTH<br>ACTUAL | DROPPED<br>MEMBERS ACTUAL<br>(including transfers) |
| JULY/AUG/SEPT         | 3             | 2         | 0             | JULY/AUG/SEPT         | 170                    | 197                     | 20                                                 |
| OCT/NOV/DEC           | 3             | 0         | 5             | OCT/NOV/DEC           | 200                    | 85                      | 293                                                |
| JAN/FEB/MAR           | 1             | 2         | 2             | JAN/FEB/MAR           | 70                     | 135                     | 32                                                 |
| APR/MAY/JUNE          | 0             | 0         | 0             | APR/MAY/JUNE          | 50                     | 0                       | 0                                                  |

## GOALS AND ACTUAL NEW CLUBS CUMULATIVE