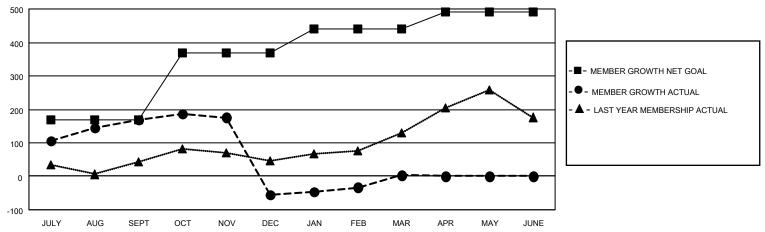

## MONTHLY MEMBERSHIP PROGRESS REPORT

LOCATION INDIA District 322C3 Results as of: 3/31/2023

| Clubs                 |               |           |               | Members               |                        |                         |                                                    |
|-----------------------|---------------|-----------|---------------|-----------------------|------------------------|-------------------------|----------------------------------------------------|
| RESULTS FOR 2022-2023 |               |           |               | RESULTS FOR 2022-2023 |                        |                         |                                                    |
| QUARTER               | NEW CLUB GOAL | NEW CLUBS | DROPPED CLUBS | QUARTER MEME          | BER GROWTH NET<br>GOAL | MEMBER GROWTH<br>ACTUAL | DROPPED<br>MEMBERS ACTUAL<br>(including transfers) |
| JULY/AUG/SEPT         | 3             | 2         | 0             | JULY/AUG/SEPT         | 170                    | 197                     | 20                                                 |
| OCT/NOV/DEC           | 3             | 0         | 5             | OCT/NOV/DEC           | 200                    | 85                      | 293                                                |
| JAN/FEB/MAR           | 1             | 2         | 2             | JAN/FEB/MAR           | 70                     | 135                     | 32                                                 |
| APR/MAY/JUNE          | 0             | 0         | 0             | APR/MAY/JUNE          | 50                     | 0                       | 0                                                  |

## GOALS AND ACTUAL MEMBERS CUMULATIVE

| DROPPED CLUBS: 7 |     | 56 CLUBS OF 94 ADDED 1 OR<br>MORE NEW MEMBERS | GENDER DISTRIBUTION                   |                                |  |
|------------------|-----|-----------------------------------------------|---------------------------------------|--------------------------------|--|
|                  |     | NORE NEW WEINBERS                             | MALE<br>FEMALE                        | 2,428 (73.60%)<br>871 (26.40%) |  |
| DROPPED MEMBERS  |     |                                               | NON BINARY PREFER NOT TO ANSWER       | 0 (0.00%)<br>0 (0.00%)         |  |
| DECEASED         | 5   |                                               | PREFER NOT TO ANSWER                  | 0 (0.00%)                      |  |
| CLUB CANCELLED   | 161 | CLICK HERE FOR CUMULATIVE                     | TOTAL FAMILY UNIT MEMBERS             | 3,249                          |  |
| OTHER            | 179 | MEMBERSHIP DATA                               |                                       |                                |  |
| TOTAL            | 345 |                                               | FAMILY MEMBERS PAYING HALF DUES 1,479 |                                |  |
|                  |     |                                               |                                       |                                |  |